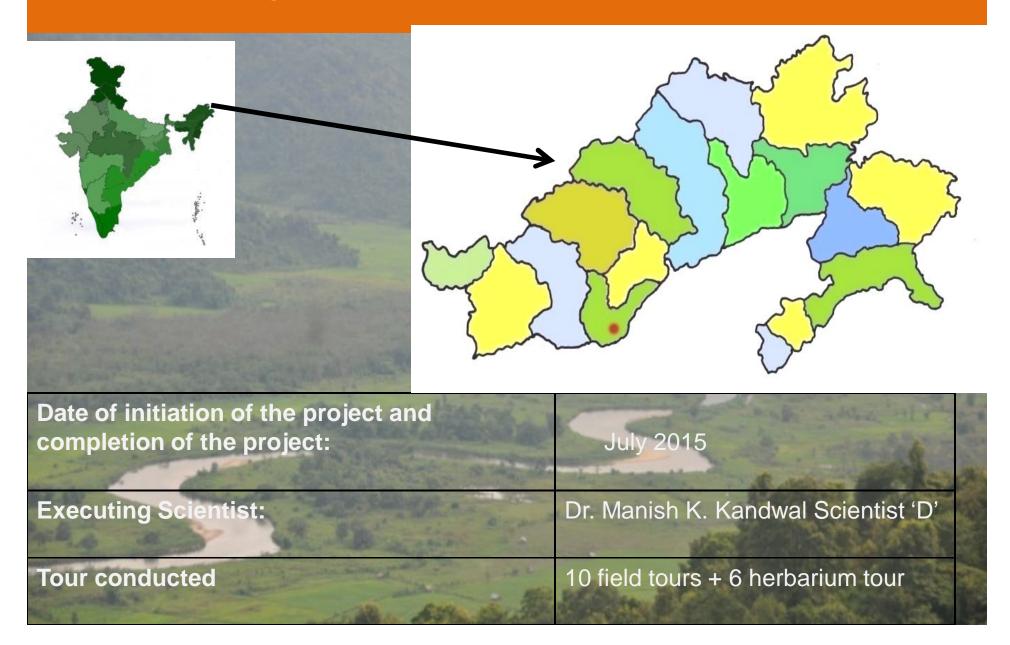

# Grass flora of Arunachal Pradesh (Annual Action Plan)

# 1. Grass flora of Arunachal Pradesh (Annual Action Plan)

### Study Area Map: Surveyed area (10Field Tours)

#### Study Area Map: Surveyed area (10Field Tours) PPER SIANG DIST DIBANG VA YINGKIONG MARIYANG JENGGING DARAK WEST SIANG DISTLONG T NACHO PAYENG .YOMCHA KOLO MG PARSI TALI KOLO MG PARSI CHAMBANG \*LIROMOBA KOYU DUMPORUO HAWAI DAPORIJO WAKRO KAMERO DIST ZIRO SUBANS TAMAN DIST KHENOWA LADA DAMING SEPPA BOMBIL PAKKE KESANG