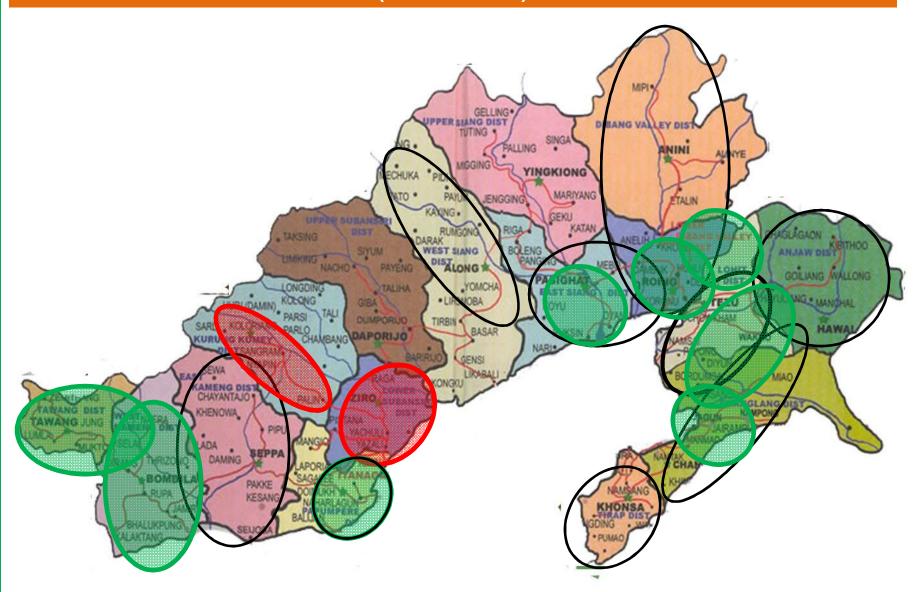

### Study Area Map: Surveyed area (10Field Tours)

#### Study Area Map: Surveyed area (10Field Tours) PPER SIANG DIST DIBANG VA YINGKIONG MARIYANG JENGGING DARAK WEST SIANG DISTLONG T NACHO PAYENG .YOMCHA KOLO MG PARSI TALI KOLO MG PARSI CHAMBANG \*LIROMOBA KOYU DUMPORUO HAWAI DAPORIJO WAKRO KAMERO DIST ZIRO SUBANS TAMAN DIST KHENOWA LADA DAMING SEPPA BOMBIL PAKKE KESANG